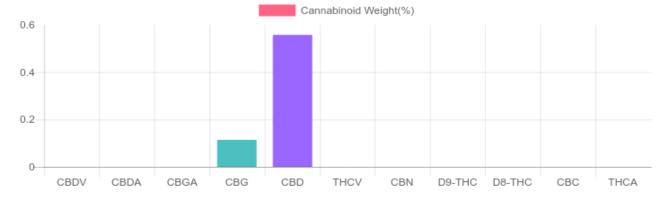

## **Cannabinoids Test**

SHIMADZU INTEGRATED UPLC-PDA

GSL SOP 400 **PREPARED:** 03/26/2020 16:46:33

| Cannabinoids       | LOQ    | weight(%) | mg/g  | mg/gummy |
|--------------------|--------|-----------|-------|----------|
| D9-THC             | 10 PPM | N/D       | N/D   | N/D      |
| THCA               | 10 PPM | N/D       | N/D   | N/D      |
| CBD                | 10 PPM | 0.557%    | 5.567 | 26.2     |
| CBDA               | 20 PPM | N/D       | N/D   | N/D      |
| CBDV               | 20 PPM | N/D       | N/D   | N/D      |
| CBC                | 10 PPM | N/D       | N/D   | N/D      |
| CBN                | 10 PPM | N/D       | N/D   | N/D      |
| CBG                | 10 PPM | 0.114%    | 1.139 | 5.4      |
| CBGA               | 20 PPM | N/D       | N/D   | N/D      |
| D8-THC             | 10 PPM | N/D       | N/D   | N/D      |
| THCV               | 10 PPM | N/D       | N/D   | N/D      |
| TOTAL D9-THC       |        | N/D       | N/D   | N/D      |
| TOTAL CBD*         |        | 0.557%    | 5.567 | 26.2     |
| TOTAL CANNABINOIDS |        | 0.671%    | 6.706 | 31.6     |